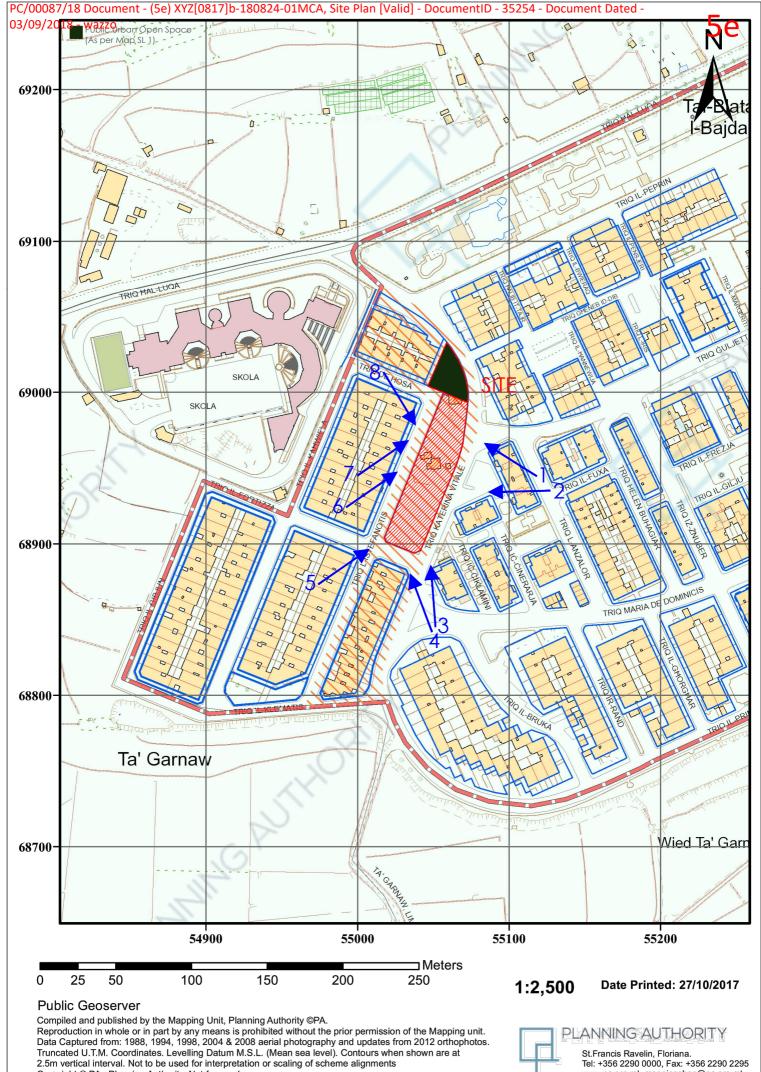

## Santa Luċija

## Planning Control Applications

| PC Number:           | PC 87/18                                                                       |  |
|----------------------|--------------------------------------------------------------------------------|--|
| Proposal:            | Zoning of opportunity area as per SMSL 01                                      |  |
| Location:            | Un-namedUn-numbered, Triq l-Istefanotis, Triq Katerina Vitale, Santa<br>Lucija |  |
| Architect:           | X,Y,Z Architecture & Design                                                    |  |
| Applicant:           | Anton Camilleri                                                                |  |
| Date of Endorsement: | 14th January 2021                                                              |  |
| Drawing Numbers:     | PC 0087/18/5E/82B.                                                             |  |

## **Conditions:**

- 1. Land is zoned for residential land use following policy SMSL 06 of the SMLP (2006).
- 2. The building heights for the area shall not exceed the maximum limits indicated on Map PC 0087/18/82B.
- 3. Building blocks 1 and 2 shall each be planned and developed comprehensively. The developers shall at their own expense construct, implement and maintain the public open spaces indicated on map PC 0087/18/82B. The public open space A shall be planned and developed together with building block 1. The public open space B shall be planned and developed with building block 2.
- 4. Special attention shall be given to the design of building elevations. The developer is encouraged to submit a design that allows for varying frontages.
- 5. The designated 'landscaped public open spaces' as identified in Map PC 0087/18/82B shall be made accessible to the public. Continuing protection and maintenance of such spaces will be secured by development control conditions. The public landscaped open space to be satisfactorily landscaped as per relevant guidelines.
- 6. Particular attention must be given to the design of buildings abutting onto the designated public open spaces so as to ensure that no adverse visual impacts are created especially through the creation of blank party walls. No vehicular access shall be permitted on designated public open spaces.
- 7. Site shall not be subject to Floor Area Ratio Planning considerations.
- 8. Detailed development proposals shall be subject to any legal third party access rights through or to the site.

9. PC Zoning Application Fees are to be settled by applicants as per LN356/10 at the Development Planning Application (DPA) stage

www.pa.org.mt, mappingshop@pa.org.mt

Page Poryright © PA - Planning Authority. Not for resale