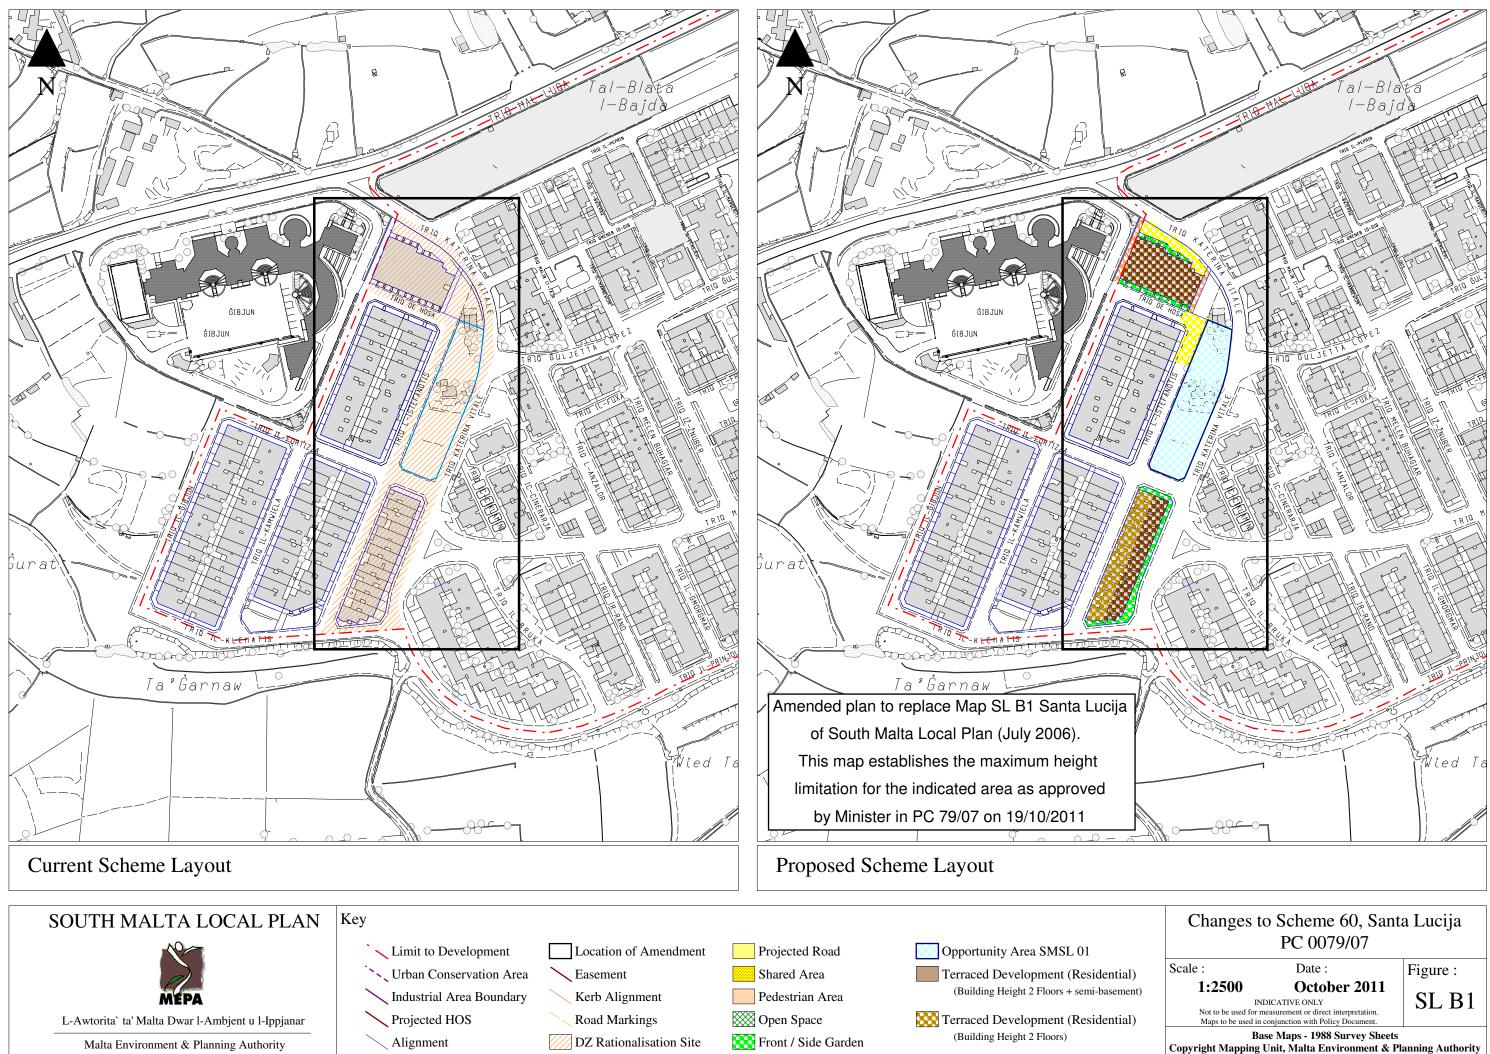

| PC Number:           | PC 0079/07                                                         |
|----------------------|--------------------------------------------------------------------|
| Proposal:            | To establish building height.                                      |
| Location:            | Site at Triq Katerina Vitale and Triq l-Istefanotis, Santa Lucija. |
| Architect:           | MEPA                                                               |
| Applicant:           | MEPA                                                               |
| Date of Endorsement: | 19th October 2011                                                  |

## **Conditions:**

- 1. Maximum height limitation is 2 floors plus semi basement. While no semi-basements are allowed along Triq I-Istefanotis.
- 2. Site shall not be subject to Floor Area Ratio (FAR) planning considerations.
- 3. Detailed development proposals shall be subject to legal third party rights.

|                      | PC 0079/07                                                                                                                          | . 0079707 |  |
|----------------------|-------------------------------------------------------------------------------------------------------------------------------------|-----------|--|
| Scale :              | Date :                                                                                                                              | Figure :  |  |
| 1:2500               | October 2011                                                                                                                        | SL B1     |  |
| Not to be used for m | INDICATIVE ONLY<br>Not to be used for measurement or direct interpretation.<br>Maps to be used in conjunction with Policy Document. |           |  |
|                      | se Maps - 1988 Survey Sheet:<br>Unit, Malta Environment & l                                                                         |           |  |